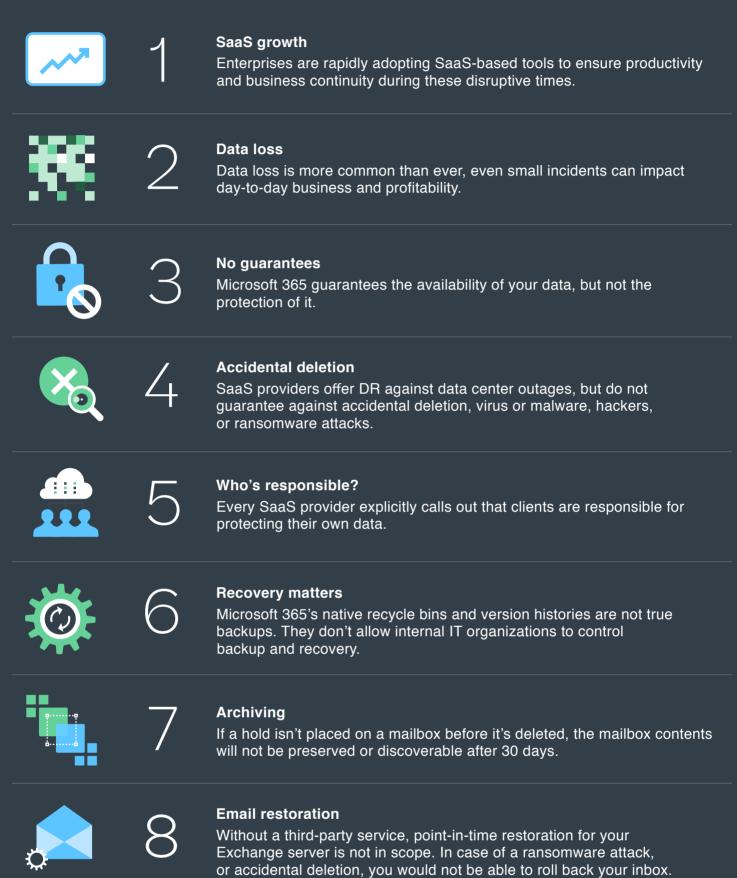

# NetApp

## 10 REASONS

# NetApp for Microsoft 365 data protection







### Security & compliance

It's key that your data is compliant - encrypted and ideally backed up at a secondary location to the SaaS provider's data center.



## The solution

NetApp SaaS Backup for Microsoft 365 is an agentless, all-in-one cloud-based service with nothing to download or install.

As the adoption of SaaS offerings continue unabated and production data moves to the cloud, Microsoft 365 is the foundation of many organization's business-critical operations on a day-to-day basis. The ramifications of compromised Microsoft 365 data range from inconvenient to disastrous.

#### Learn more



© 2020 NetApp, Inc. All Rights Reserved. NETAPP, the NETAPP logo, and the marks listed at http://www.netapp.com/TM are trademarks of NetApp, Inc. Other company and product names may be